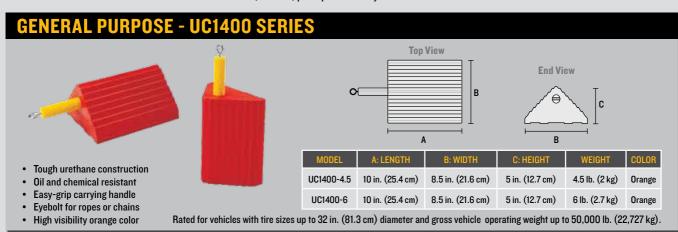

Rated for vehicles with tire sizes up to 35 in. (88.9 cm) diameter. Gross vehicle operating weight up to 60,000 lb. (27,273 kg) for the UC1500-4.5, and up to 70,000 lb. (31,818 kg) for the UC1500-6.

\* Pair of wheel chocks attached with a 48" long piece of 5/8" Nylon rope between the chocks.