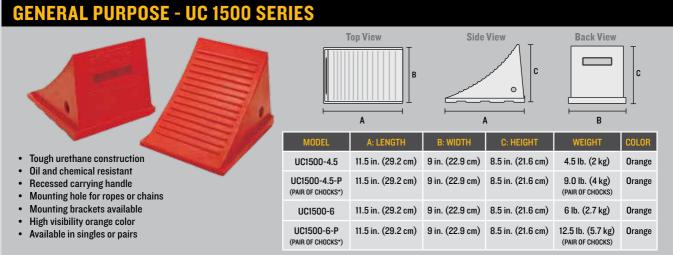

Rated for vehicles with tire sizes up to 35 in. (88.9 cm) diameter. Gross vehicle operating weight up to 60,000 lb. (27,273 kg) for the UC1500-4.5, and up to 70,000 lb. (31,818 kg) for the UC1500-6.

\* Pair of wheel chocks attached with a 48" long piece of 5/8" Nylon rope between the chocks.