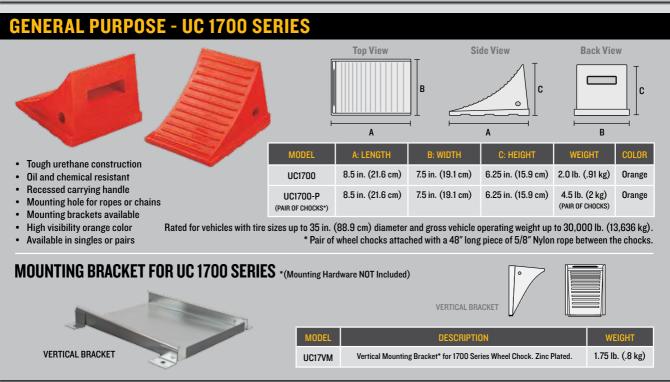

Rated for vehicles with tire sizes up to 35 in. (88.9 cm) diameter. Gross vehicle operating weight up to 60,000 lb. (27,273 kg) for the UC1500-4.5, and up to 70,000 lb. (31,818 kg) for the UC1500-6.

\* Pair of wheel chocks attached with a 48" long piece of 5/8" Nylon rope between the chocks.