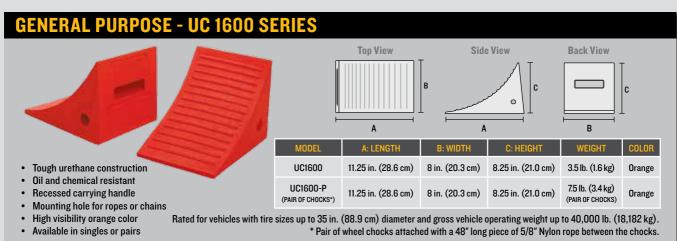

onstruction
- For wheels with up to a 48" outside dia.
- Weather-resistant polyurethane construction
- Resistant to oils, fuels, and solvents
- UC chocks have been 3rd party tested, certified, and trusted by fleets globally

MONSTER® GENERAL PURPOSE UC SERIES WHEEL CHOCKS are manufactured with highly durable, lightweight polyurethane construction. These chocks are ideal for use with over-the-road trucks, trailers, pickups and utility vehicles.





Rated for vehicles with tire sizes up to 35 in. (88.9 cm) diameter. Gross vehicle operating weight up to 60,000 lb. (27,273 kg) for the UC1500-4.5, and up to 70,000 lb. (31,818 kg) for the UC1500-6.

\* Pair of wheel chocks attached with a 48" long piece of 5/8" Nylon rope between the chocks.





## The experts in protecting people and assets







Monster Chock model number UC1500-6 on mine support vehicle.