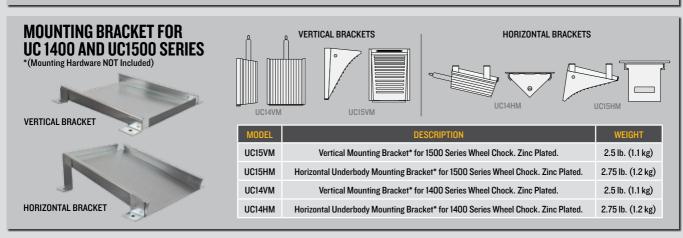

8"

## **FEATURES**

- Highly durable, lightweight construction
- For wheels with up to a 48" outside dia.
- Weather-resistant polyurethane construction
- Resistant to oils, fuels, and solvents
- UC chocks have been 3rd party tested, certified, and trusted by fleets globally

MONSTER® GENERAL PURPOSE UC SERIES WHEEL CHOCKS are manufactured with highly durable, lightweight polyurethane construction. These chocks are ideal for use with over-the-road trucks, trailers, pickups and utility vehicles.





Rated for vehicles with tire sizes up to 35 in. (88.9 cm) diameter. Gross vehicle operating weight up to 60,000 lb. (27,273 kg) for the UC1500-4.5, and up to 70,000 lb. (31,818 kg) for the UC1500-6.

\* Pair of wheel chocks attached with a 48" long piece of 5/8" Nylon rope between the chocks.





## The experts in protecting people and assets







Monster Chock model number UC1500-6 on mine support vehicle.