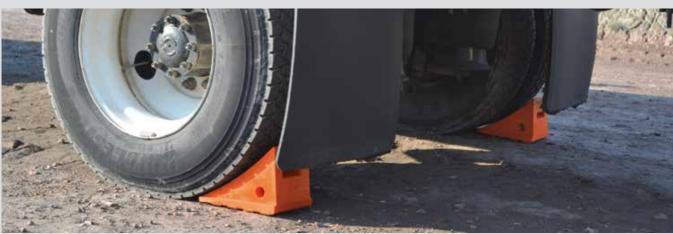

MONSTER® GENERAL PURPOSE UC SERIES WHEEL CHOCKS are manufactured with highly durable, lightweight polyurethane construction. These chocks are ideal for use with over-the-road trucks, trailers, pickups and utility vehicles.