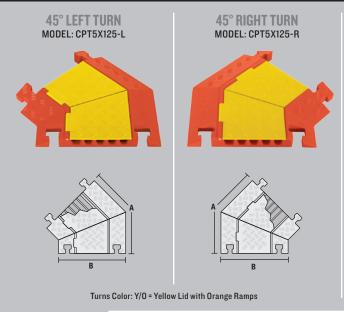

## ACCESSORIES for Linebacker 5-Channel Heavy Duty Cable Protectors

End Caps Color: 0 = Orange

|                    | MODEL      | A: LENGTH                                                 | B: WIDTH                             | C: HEIGHT                                | D: CHANNEL WIDTH                         | E: CHANNEL HEIGHT                        | WEIGHT                               |
|--------------------|------------|-----------------------------------------------------------|--------------------------------------|------------------------------------------|------------------------------------------|------------------------------------------|--------------------------------------|
| 45° LEFT TURN      | CPT5X125-L | 25 in. (63.5 cm)                                          | 20 in. (50.8 cm)                     | 2.31 in. (5.72 cm)                       | 1.35 in. (3.43 cm)                       | 1.35 in. (3.43 cm)                       | 13 lb. (5.9 kg)                      |
| 45° RIGHT TURN     | CPT5X125-R | 25 in. (63.5 cm)                                          | 20 in. (50.8 cm)                     | 2.31 in. (5.72 cm)                       | 1.35 in. (3.43 cm)                       | 1.35 in. (3.43 cm)                       | 13 lb. (5.9 kg)                      |
| END CAPS<br>(PAIR) | CPEC5X125  | Female: 7.5 in.<br>(19 cm)<br>Male: 5.25 in.<br>(13.3 cm) | 20 in. (50.8 cm)<br>20 in. (50.8 cm) | 2.31 in. (5.72 cm)<br>2.31 in. (5.72 cm) | 1.35 in. (3.43 cm)<br>1.35 in. (3.43 cm) | 1.35 in. (3.43 cm)<br>1.35 in. (3.43 cm) | 3.5 lb. (1.6 kg)<br>3.5 lb. (1.6 kg) |