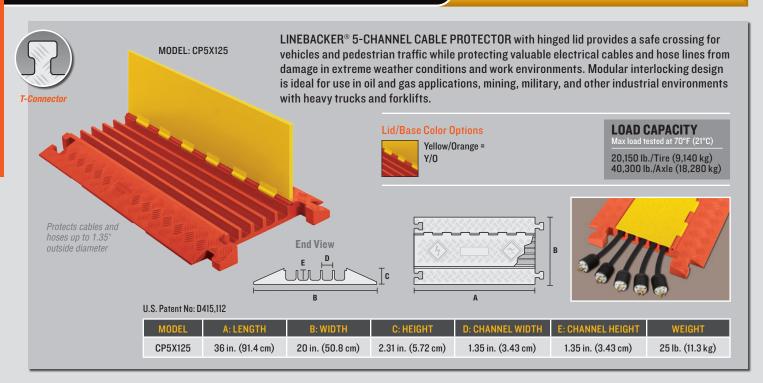

## 5-CHANNEL HEAVY DUTY

System features patented T-Connectors

## **FEATURES**

- Protects cables and hoses up to 1.35" outside dia.
- Patented T-Connectors to extend to any length
- Reinforced hinged lid for easy cable placement
- All-weather polyurethane construction
- Patented 5-bar tread surface for maximum traction
- Easy to transport, setup, disassemble, and store