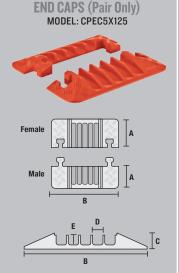

## ACCESSORIES for Linebacker 5-Channel Heavy Duty Cable Protectors

End Caps Color: 0 = Orange

|                    | MODEL      | A: LENGTH                                                 | B: WIDTH                             | C: HEIGHT                                | D: CHANNEL WIDTH                         | E: CHANNEL HEIGHT                        | WEIGHT                               |
|--------------------|------------|-----------------------------------------------------------|--------------------------------------|------------------------------------------|------------------------------------------|------------------------------------------|--------------------------------------|
| 45° LEFT TURN      | CPT5X125-L | 25 in. (63.5 cm)                                          | 20 in. (50.8 cm)                     | 2.31 in. (5.72 cm)                       | 1.35 in. (3.43 cm)                       | 1.35 in. (3.43 cm)                       | 13 lb. (5.9 kg)                      |
| 45° RIGHT TURN     | CPT5X125-R | 25 in. (63.5 cm)                                          | 20 in. (50.8 cm)                     | 2.31 in. (5.72 cm)                       | 1.35 in. (3.43 cm)                       | 1.35 in. (3.43 cm)                       | 13 lb. (5.9 kg)                      |
| END CAPS<br>(PAIR) | CPEC5X125  | Female: 7.5 in.<br>(19 cm)<br>Male: 5.25 in.<br>(13.3 cm) | 20 in. (50.8 cm)<br>20 in. (50.8 cm) | 2.31 in. (5.72 cm)<br>2.31 in. (5.72 cm) | 1.35 in. (3.43 cm)<br>1.35 in. (3.43 cm) | 1.35 in. (3.43 cm)<br>1.35 in. (3.43 cm) | 3.5 lb. (1.6 kg)<br>3.5 lb. (1.6 kg) |