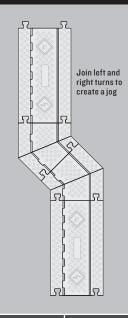

## ACCESSORIES for Linebacker 5-Channel Heavy Duty Cable Protectors

End Caps Color: 0 = Orange

|                    | MODEL      | A: LENGTH                                                 | B: WIDTH                             | C: HEIGHT                                | D: CHANNEL WIDTH                         | E: CHANNEL HEIGHT                        | WEIGHT                               |
|--------------------|------------|-----------------------------------------------------------|--------------------------------------|------------------------------------------|------------------------------------------|------------------------------------------|--------------------------------------|
| 45° LEFT TURN      | CPT5X125-L | 25 in. (63.5 cm)                                          | 20 in. (50.8 cm)                     | 2.31 in. (5.72 cm)                       | 1.35 in. (3.43 cm)                       | 1.35 in. (3.43 cm)                       | 13 lb. (5.9 kg)                      |
| 45° RIGHT TURN     | CPT5X125-R | 25 in. (63.5 cm)                                          | 20 in. (50.8 cm)                     | 2.31 in. (5.72 cm)                       | 1.35 in. (3.43 cm)                       | 1.35 in. (3.43 cm)                       | 13 lb. (5.9 kg)                      |
| END CAPS<br>(PAIR) | CPEC5X125  | Female: 7.5 in.<br>(19 cm)<br>Male: 5.25 in.<br>(13.3 cm) | 20 in. (50.8 cm)<br>20 in. (50.8 cm) | 2.31 in. (5.72 cm)<br>2.31 in. (5.72 cm) | 1.35 in. (3.43 cm)<br>1.35 in. (3.43 cm) | 1.35 in. (3.43 cm)<br>1.35 in. (3.43 cm) | 3.5 lb. (1.6 kg)<br>3.5 lb. (1.6 kg) |